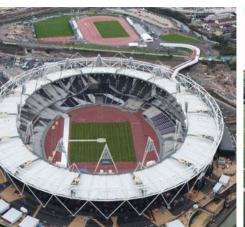

# **SPORTS SURFACING**

Smith Construction has a wealth of experience in all aspects of sports surface construction, offering its clients a wide variety of artificial grass, polymeric and hard court options. A turn-key design and build solution from 3G football and rugby surfaces replicating natural turf to meet FIFA, The FA and RFU requirements. Water-based, sand-dressed and sand-filled hockey pitches and multi-use surfaces are made to meet FIH performance standards. Smith Construction design and build athletics tracks and field event facilities, indoor and outdoor courts, and multi-use games areas for tennis, netball, basketball and play areas.