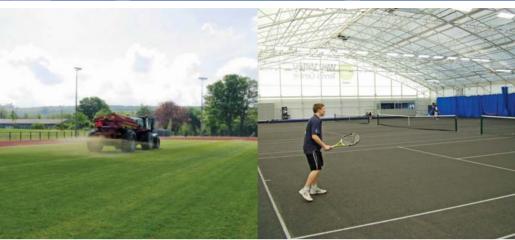

# **SPORTS SURFACING**

Smith Construction has a wealth of experience in all aspects of sports surface construction, offering its clients a wide variety of artificial grass, polymeric and hard court options. A turn-key design and build solution from 3G football and rugby surfaces replicating natural turf to meet FIFA, The FA and RFU requirements. Water-based, sand-dressed and sand-filled hockey pitches and multi-use surfaces are made to meet FIH performance standards. Smith Construction design and build athletics tracks and field event facilities, indoor and outdoor courts, and multi-use games areas for tennis, netball, basketball and play areas.