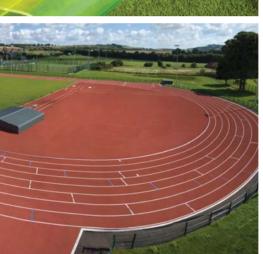

# **SPORTS SURFACING**

Smith Construction has a wealth of experience in all aspects of sports surface construction, offering its clients a wide variety of artificial grass, polymeric and hard court options. A turn-key design and build solution from 3G football and rugby surfaces replicating natural turf to meet FIFA, The FA and RFU requirements. Water-based, sand-dressed and sand-filled hockey pitches and multi-use surfaces are made to meet FIH performance standards. Smith Construction design and build athletics tracks and field event facilities, indoor and outdoor courts, and multi-use games areas for tennis, netball, basketball and play areas.