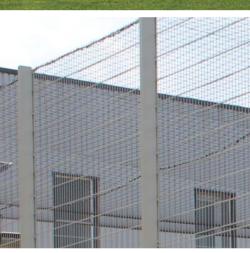

# **SPORTS SURFACING**

Smith Construction has a wealth of experience in all aspects of sports surface construction, offering its clients a wide variety of artificial grass, polymeric and hard court options. A turn-key design and build solution from 3G football and rugby surfaces replicating natural turf to meet FIFA, The FA and RFU requirements. Water-based, sand-dressed and sand-filled hockey pitches and multi-use surfaces are made to meet FIH performance standards. Smith Construction design and build athletics tracks and field event facilities, indoor and outdoor courts, and multi-use games areas for tennis, netball, basketball and play areas.