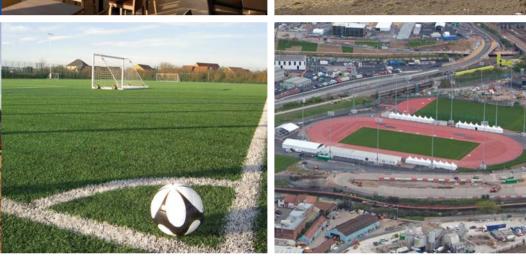

# **SPORTS SURFACING**

Smith Construction has a wealth of experience in all aspects of sports surface construction, offering its clients a wide variety of artificial grass, polymeric and hard court options. A turn-key design and build solution from 3G football and rugby surfaces replicating natural turf to meet FIFA, The FA and RFU requirements. Water-based, sand-dressed and sand-filled hockey pitches and multi-use surfaces are made to meet FIH performance standards. Smith Construction design and build athletics tracks and field event facilities, indoor and outdoor courts, and multi-use games areas for tennis, netball, basketball and play areas.