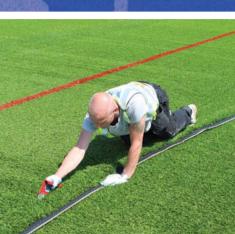

# **SPORTS SURFACING**

Smith Construction has a wealth of experience in all aspects of sports surface construction, offering its clients a wide variety of artificial grass, polymeric and hard court options. A turn-key design and build solution from 3G football and rugby surfaces replicating natural turf to meet FIFA, The FA and RFU requirements. Water-based, sand-dressed and sand-filled hockey pitches and multi-use surfaces are made to meet FIH performance standards. Smith Construction design and build athletics tracks and field event facilities, indoor and outdoor courts, and multi-use games areas for tennis, netball, basketball and play areas.