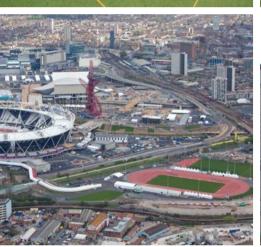

# **SPORTS SURFACING**

Smith Construction has a wealth of experience in all aspects of sports surface construction, offering its clients a wide variety of artificial grass, polymeric and hard court options. A turn-key design and build solution from 3G football and rugby surfaces replicating natural turf to meet FIFA, The FA and RFU requirements. Water-based, sand-dressed and sand-filled hockey pitches and multi-use surfaces are made to meet FIH performance standards. Smith Construction design and build athletics tracks and field event facilities, indoor and outdoor courts, and multi-use games areas for tennis, netball, basketball and play areas.