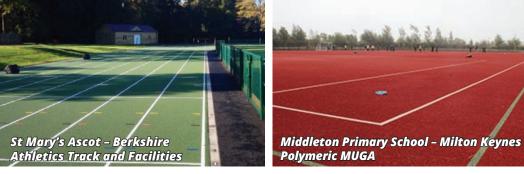

st Mary's Ascot – Berkshire Athletics Track and Facilities

Clayesmore School New Double Long-Jump Runway and Pig With Synthetic Surround. New High-jump Fan with Netball Markings

University of Winchester, Hampshire 8-Lane Athletics Track, Two 8-Lane Sprint Straights and Athletics Facilities

**Middleton Primary School – Milton Keynes** Polymeric MUGA in red.

**Clayesmore School – Dorset** Porous double long/triple jump runway with pit and high jump fan in blue.

Hazlegrove School – Somerset Porous double long/triple jump runway in blue with pit.