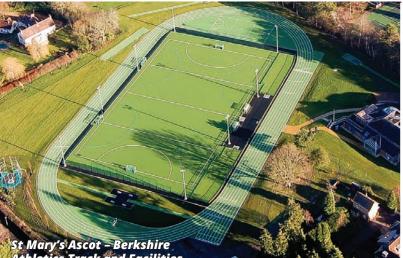

st Mary's Ascot – Berkshire Athletics Track and Facilities

Clayesmore School New Double Long-Jump Runway and Pig With Synthetic Surround. New High-jump Fan with Netball Markings

University of Winchester, Hampshire 8-Lane Athletics Track, Two 8-Lane Sprint Straights and Athletics Facilities