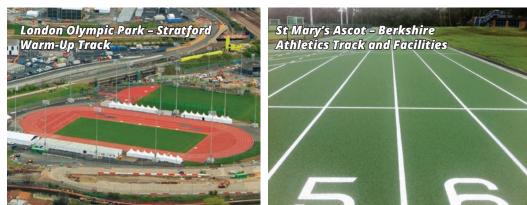

#### London 2012 Olympic Warm-Up Track- Stratford

400m 8-lane athletics track in red, athletes drop off area with associated drainage, sub-base construction and macadam civils work.

Hazlegrove School – Somerset

st Mary's Ascot – Berkshire Athletics Track and Facilities

Clayesmore School New Double Long-Jump Runway and Pig With Synthetic Surround. New High-jump Fan with Netball Markings

University of Winchester, Hampshire 8-Lane Athletics Track, Two 8-Lane Sprint Straights and Athletics Facilities