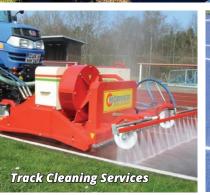

### **Smith Polymeric Track Cleaning Services**

#### **Smith Polymeric Track Cleaning Services**

Our new, state-of-the-art polymeric surface cleaning machine has a number of pressure water jets at the front, which wet and loosen surface dirt. As the machine moves slowly forward, a series of circular, revolving brush heads clean the textured surface, followed by an efficient vacuum to take off excess water, leaving a pristine streak-free clean surface.