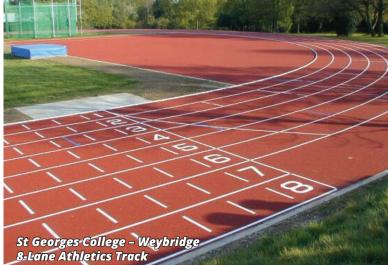

#### **Daventry Sports Club – Stefan Hill** 8-lane porous 'J' track in red.

**King Edward VI School – Morpeth** 8-lane porous athletics track with 8-lane sprint straight in red.

**St George's College – Weybridge** 6-lane porous athletics track with 8-lane sprint straight in red.