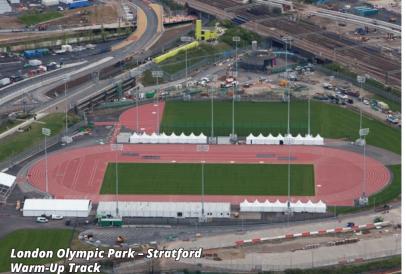

#### London 2012 Olympic Warm-Up Track- Stratford

400m 8-lane athletics track in red, athletes drop off area with associated drainage, sub-base construction and macadam civils work.

Hazlegrove School – Somerset