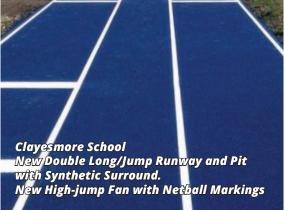

st Mary's Ascot – Berkshire Athletics Track and Facilities

Clayesmore School New Double Long-Jump Runway and Pig With Synthetic Surround. New High-jump Fan with Netball Markings

University of Winchester, Hampshire 8-Lane Athletics Track, Two 8-Lane Sprint Straights and Athletics Facilities

**Middleton Primary School – Milton Keynes** Polymeric MUGA in red.

**Clayesmore School – Dorset** Porous double long/triple jump runway with pit and high jump fan in blue.

Hazlegrove School – Somerset Porous double long/triple jump runway in blue with pit.