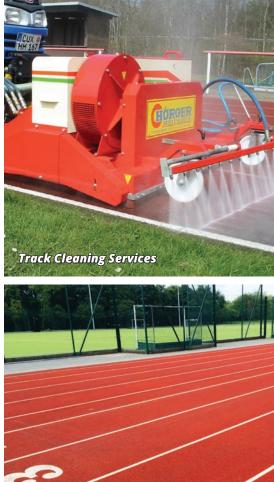

### **Smith Polymeric Track Cleaning Services**

#### **Smith Polymeric Track Cleaning Services**

Our new, state-of-the-art polymeric surface cleaning machine has a number of pressure water jets at the front, which wet and loosen surface dirt. As the machine moves slowly forward, a series of circular, revolving brush heads clean the textured surface, followed by an efficient vacuum to take off excess water, leaving a pristine streak-free clean surface.